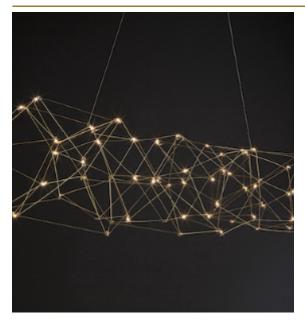

# AROUT COSMOS SUSPENSION

by Jan Pauwels

Cosmos looks random but still harmonious. Random placed LED circuit boards and tiny metal rods are the only two basic elements of this light fixture. They give the lamp its structure and shape. The circuit boards have leds on both sides. 2/3 of the light goes down and 1/3 goes up. Every Cosmos is handmade, making every model unique. (see model Universe for the version with E10 lamps)