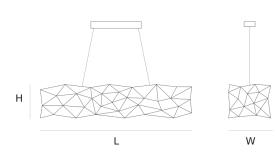

200 cm 78.7 inch 40 cm 15.7 inch W 50 cm 19.7 inch

### CANOPY

54 cm 21.3 inch 4.5 cm 1.8 inch 10 cm 3.9 inch

### CABLELENGTH Up to 200 cm 78 inch

70 x 12V/0,6W, led, 2100LM, 2800K, CRI>90